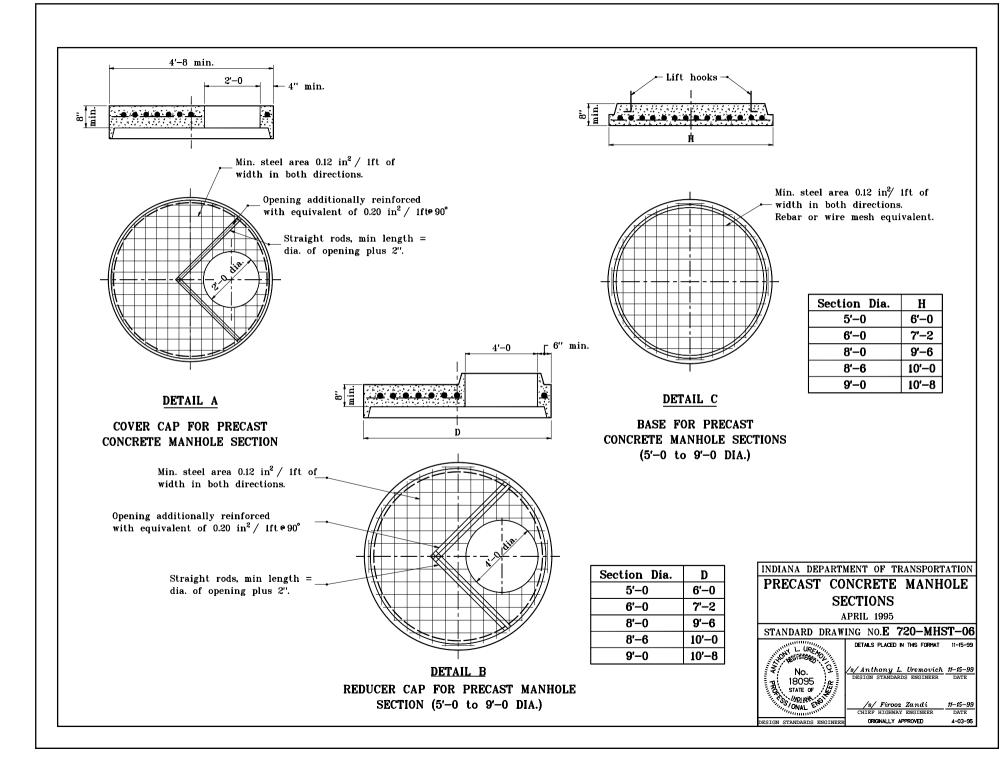

| REINFORCING STEEL FOR MANHOLES |         |     |        |      |         |     |        |      |           |     |        |           |           |     |      |        |  |
|--------------------------------|---------|-----|--------|------|---------|-----|--------|------|-----------|-----|--------|-----------|-----------|-----|------|--------|--|
|                                | Manhole |     | Type D |      | Manhole |     | Туре Е |      | Manhole [ |     | Type F |           | Manhole T |     | Туре | 'ype G |  |
| Bars                           | Length  | No. | Spa.   | Size | Length  | No. | Spa.   | Size | Length    | No. | Spa.   | Size      | Length    | No. | Spa. | Size   |  |
| B                              | 8'-0    | 10  | 9''    | #5   | 8'-0    | 12  | 9''    | #5   | 8'-0      | 16  | 9''    | #5        | 8'-0      | 19  | 9''  | #5     |  |
| B <sub>1</sub>                 | 6'-9    | 12  | 9''    | #5   | 8'-6    | 12  | 9''    | #5   | 11'-0     | 12  | 9''    | #5        | 13'-3     | 12  | 9''  | #5     |  |
| E                              | 7'-3    | 3   | 2''    | #5   | 7'-3    | 3   | 2''    | #5   | 7'-3      | 3   | 2''    | #5        | 7'-3      | 3   | 2"   | #5     |  |
| H                              | 8'-6    | 22  | 6''    | #5   | 8'-6    | 33  | 6''    | #5   | 8'-6      | 41  | 6''    | #5        | 8'-6      | 58  | 6''  | #5     |  |
| L                              | 3'-0    | 16  | 12''   | #5   | 3'-0    | 16  | 12''   | #5   | 3'-0      | 16  | 12''   | <b>#5</b> | 3'-0      | 16  | 12"  | #5     |  |
| Т                              | 1'-3    | 16  | 6''    | #5   | 3'-0    | 16  | 6''    | #5   | 5'-3      | 16  | 6''    | #5        | 7'-6      | 16  | 6''  | #5     |  |
| V                              | 5'-0    | 16  | 6''    | #5   | 6'-9    | 16  | 6''    | #5   | 9'-0      | 16  | 6''    | #5        | 11'-6     | 16  | 6''  | #5     |  |
| v <sub>1</sub>                 | 4'-9    | 16  | 6''    | #5   | 6'-6    | 16  | 6''    | #5   | 8'-9      | 16  | 6''    | #5        | 11'-3     | 16  | 6''  | #5     |  |