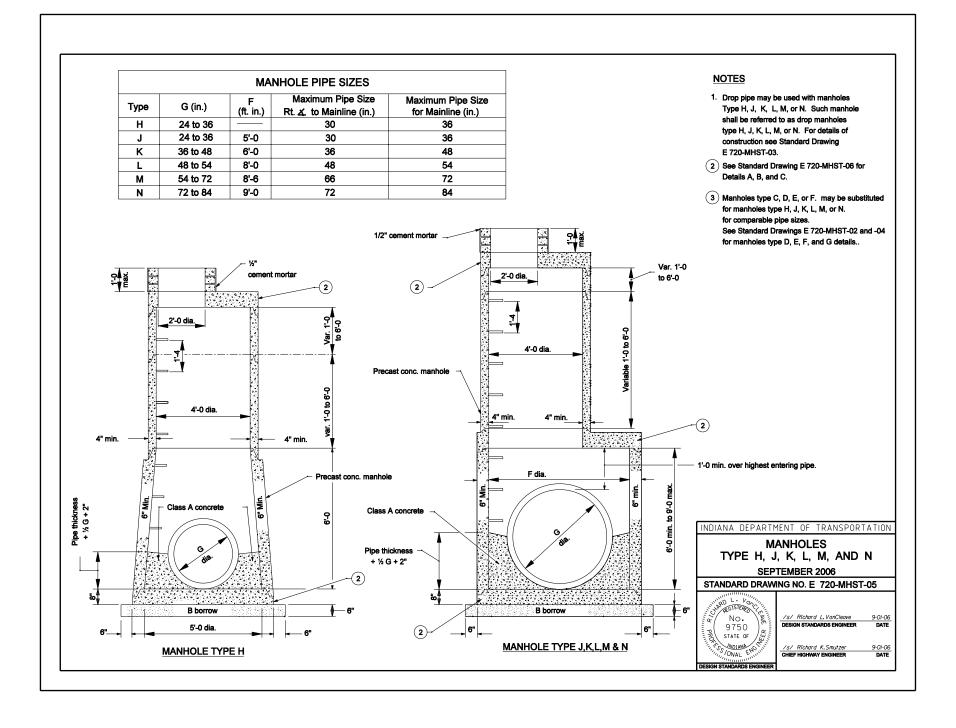

| REINFORCING STEEL FOR MANHOLES |         |     |        |      |         |     |        |      |           |     |        |           |           |     |      |        |  |
|--------------------------------|---------|-----|--------|------|---------|-----|--------|------|-----------|-----|--------|-----------|-----------|-----|------|--------|--|
|                                | Manhole |     | Type D |      | Manhole |     | Туре Е |      | Manhole [ |     | Type F |           | Manhole T |     | Туре | 'ype G |  |
| Bars                           | Length  | No. | Spa.   | Size | Length  | No. | Spa.   | Size | Length    | No. | Spa.   | Size      | Length    | No. | Spa. | Size   |  |
| B                              | 8'-0    | 10  | 9''    | #5   | 8'-0    | 12  | 9''    | #5   | 8'-0      | 16  | 9''    | #5        | 8'-0      | 19  | 9''  | #5     |  |
| B <sub>1</sub>                 | 6'-9    | 12  | 9''    | #5   | 8'-6    | 12  | 9''    | #5   | 11'-0     | 12  | 9''    | #5        | 13'-3     | 12  | 9''  | #5     |  |
| E                              | 7'-3    | 3   | 2''    | #5   | 7'-3    | 3   | 2''    | #5   | 7'-3      | 3   | 2''    | #5        | 7'-3      | 3   | 2"   | #5     |  |
| H                              | 8'-6    | 22  | 6''    | #5   | 8'-6    | 33  | 6''    | #5   | 8'-6      | 41  | 6''    | #5        | 8'-6      | 58  | 6''  | #5     |  |
| L                              | 3'-0    | 16  | 12''   | #5   | 3'-0    | 16  | 12''   | #5   | 3'-0      | 16  | 12''   | <b>#5</b> | 3'-0      | 16  | 12"  | #5     |  |
| Т                              | 1'-3    | 16  | 6''    | #5   | 3'-0    | 16  | 6''    | #5   | 5'-3      | 16  | 6''    | #5        | 7'-6      | 16  | 6''  | #5     |  |
| V                              | 5'-0    | 16  | 6''    | #5   | 6'-9    | 16  | 6''    | #5   | 9'-0      | 16  | 6''    | #5        | 11'-6     | 16  | 6''  | #5     |  |
| v <sub>1</sub>                 | 4'-9    | 16  | 6''    | #5   | 6'-6    | 16  | 6''    | #5   | 8'-9      | 16  | 6''    | #5        | 11'-3     | 16  | 6''  | #5     |  |