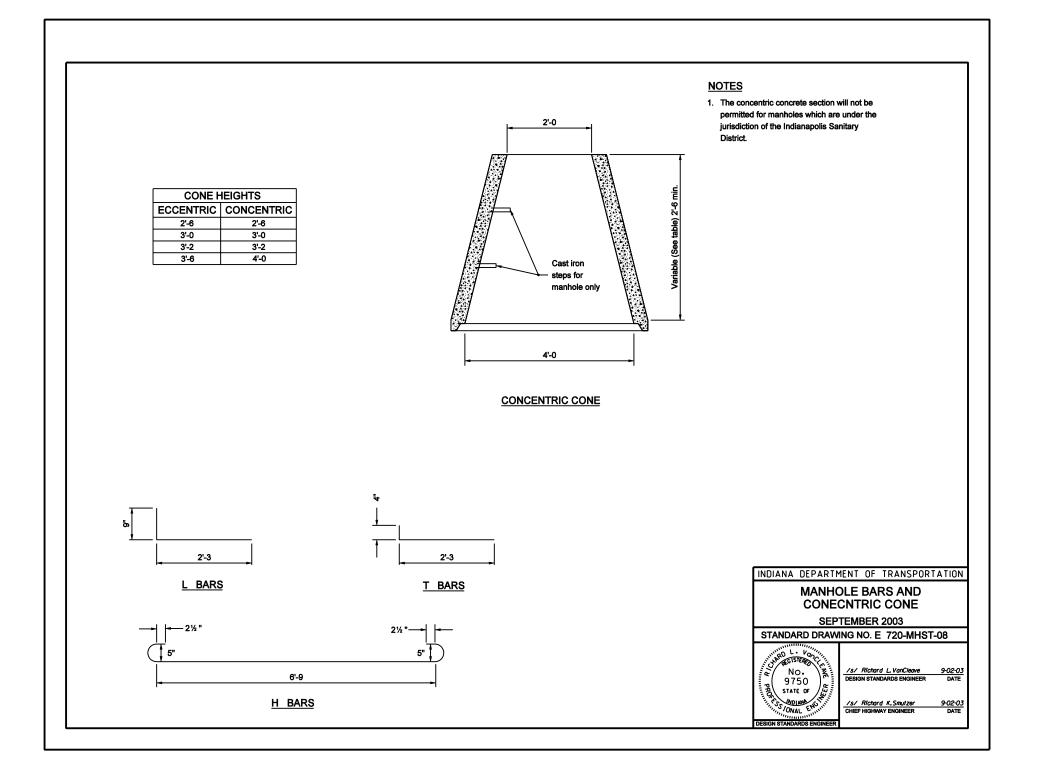

| REINFORCING STEEL FOR MANHOLES |         |     |        |      |         |     |        |      |           |     |        |           |           |     |      |        |  |
|--------------------------------|---------|-----|--------|------|---------|-----|--------|------|-----------|-----|--------|-----------|-----------|-----|------|--------|--|
|                                | Manhole |     | Type D |      | Manhole |     | Туре Е |      | Manhole [ |     | Type F |           | Manhole T |     | Туре | 'ype G |  |
| Bars                           | Length  | No. | Spa.   | Size | Length  | No. | Spa.   | Size | Length    | No. | Spa.   | Size      | Length    | No. | Spa. | Size   |  |
| B                              | 8'-0    | 10  | 9''    | #5   | 8'-0    | 12  | 9''    | #5   | 8'-0      | 16  | 9''    | #5        | 8'-0      | 19  | 9''  | #5     |  |
| B <sub>1</sub>                 | 6'-9    | 12  | 9''    | #5   | 8'-6    | 12  | 9''    | #5   | 11'-0     | 12  | 9''    | #5        | 13'-3     | 12  | 9''  | #5     |  |
| E                              | 7'-3    | 3   | 2''    | #5   | 7'-3    | 3   | 2''    | #5   | 7'-3      | 3   | 2''    | #5        | 7'-3      | 3   | 2"   | #5     |  |
| H                              | 8'-6    | 22  | 6''    | #5   | 8'-6    | 33  | 6''    | #5   | 8'-6      | 41  | 6''    | #5        | 8'-6      | 58  | 6''  | #5     |  |
| L                              | 3'-0    | 16  | 12''   | #5   | 3'-0    | 16  | 12''   | #5   | 3'-0      | 16  | 12''   | <b>#5</b> | 3'-0      | 16  | 12"  | #5     |  |
| Т                              | 1'-3    | 16  | 6''    | #5   | 3'-0    | 16  | 6''    | #5   | 5'-3      | 16  | 6''    | #5        | 7'-6      | 16  | 6''  | #5     |  |
| V                              | 5'-0    | 16  | 6''    | #5   | 6'-9    | 16  | 6''    | #5   | 9'-0      | 16  | 6''    | #5        | 11'-6     | 16  | 6''  | #5     |  |
| v <sub>1</sub>                 | 4'-9    | 16  | 6''    | #5   | 6'-6    | 16  | 6''    | #5   | 8'-9      | 16  | 6''    | #5        | 11'-3     | 16  | 6''  | #5     |  |