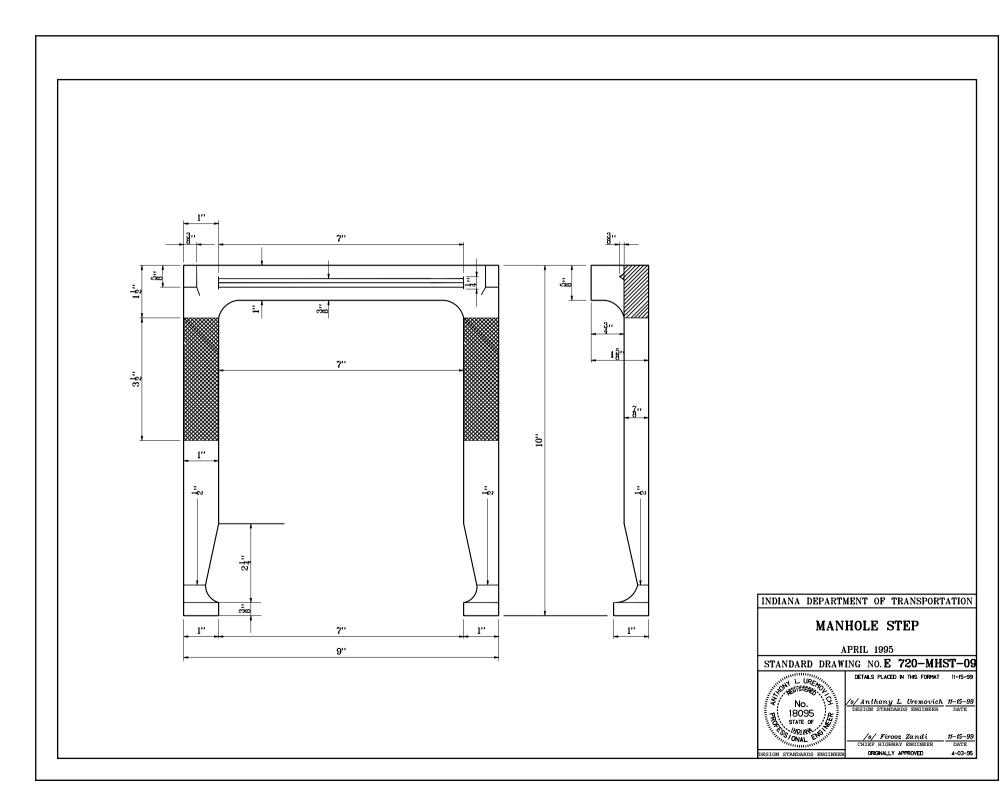

| REINFORCING STEEL FOR MANHOLES |         |     |        |      |         |     |        |      |           |     |        |           |           |     |      |        |  |
|--------------------------------|---------|-----|--------|------|---------|-----|--------|------|-----------|-----|--------|-----------|-----------|-----|------|--------|--|
|                                | Manhole |     | Type D |      | Manhole |     | Туре Е |      | Manhole [ |     | Type F |           | Manhole T |     | Туре | 'ype G |  |
| Bars                           | Length  | No. | Spa.   | Size | Length  | No. | Spa.   | Size | Length    | No. | Spa.   | Size      | Length    | No. | Spa. | Size   |  |
| B                              | 8'-0    | 10  | 9''    | #5   | 8'-0    | 12  | 9''    | #5   |