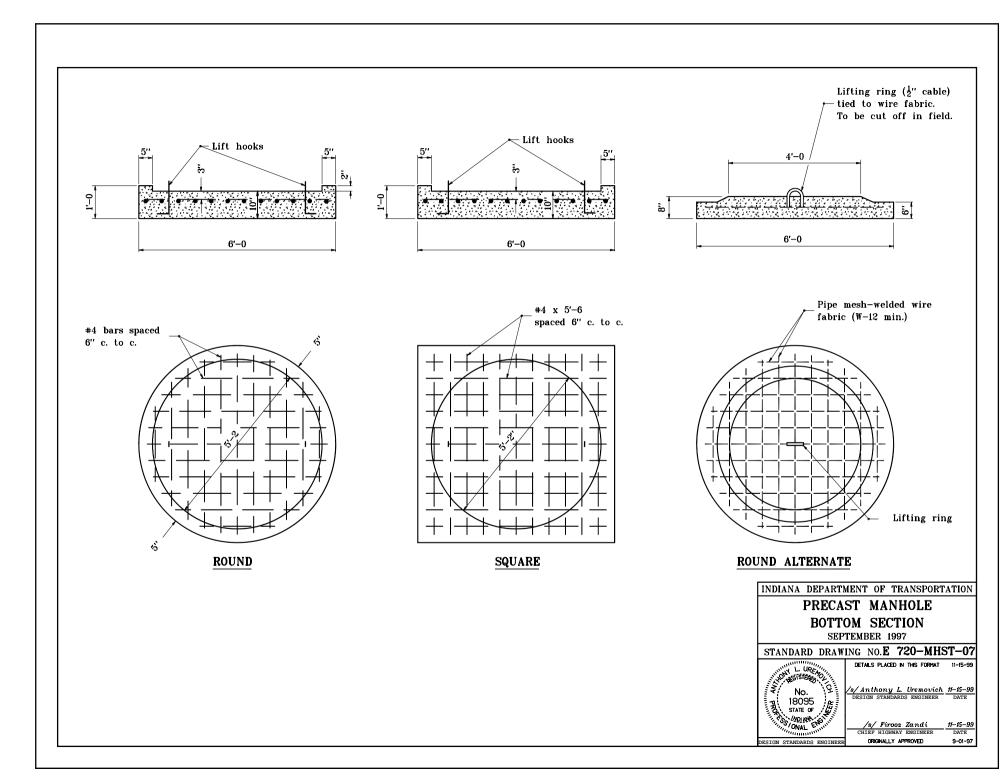

| REINFORCING STEEL FOR MANHOLES |         |     |        |      |         |     |        |      |           |     |        |           |           |     |      |        |  |
|--------------------------------|---------|-----|--------|------|---------|-----|--------|------|-----------|-----|--------|-----------|-----------|-----|------|--------|--|
|                                | Manhole |     | Type D |      | Manhole |     | Туре Е |      | Manhole [ |     | Type F |           | Manhole T |     | Туре | 'ype G |  |
| Bars                           | Length  | No. | Spa.   | Size | Length  | No. | Spa.   | Size | Length    | No. | Spa.   | Size      | Length    | No. | Spa. | Size   |  |
| B                              | 8'-0    | 10  | 9''    | #5   | 8'-0    | 12  | 9''    | #5   | 8'-0      | 16  | 9''    | #5        | 8'-0      | 19  | 9''  | #5     |  |
| B <sub>1</sub>                 | 6'-9    | 12  | 9''    | #5   | 8'-6    | 12  | 9''    | #5   | 11'-0     | 12  | 9''    | #5        | 13'-3     | 12  | 9''  | #5     |  |
| E                              | 7'-3    | 3   | 2''    | #5   | 7'-3    | 3   | 2''    | #5   | 7'-3      | 3   | 2''    | #5        | 7'-3      | 3   | 2"   | #5     |  |
| H                              | 8'-6    | 22  | 6''    | #5   | 8'-6    | 33  | 6''    | #5   | 8'-6      | 41  | 6''    | #5        | 8'-6      | 58  | 6''  | #5     |  |
| L                              | 3'-0    | 16  | 12''   | #5   | 3'-0    | 16  | 12''   | #5   | 3'-0      | 16  | 12''   | <b>#5</b> | 3'-0      | 16  | 12"  | #5     |  |
| Т                              | 1'-3    | 16  | 6''    | #5   | 3'-0    | 16  | 6''    | #5   | 5'-3      | 16  | 6''    | #5        | 7'-6      | 16  | 6''  | #5     |  |
| V                              | 5'-0    | 16  | 6''    | #5   | 6'-9    | 16  | 6''    | #5   | 9'-0      | 16  | 6''    | #5        | 11'-6     | 16  | 6''  | #5     |  |
| v <sub>1</sub>                 | 4'-9    | 16  | 6''    | #5   | 6'-6    | 16  | 6''    | #5   | 8'-9      | 16  | 6''    | #5        | 11'-3     | 16  | 6''  | #5     |  |