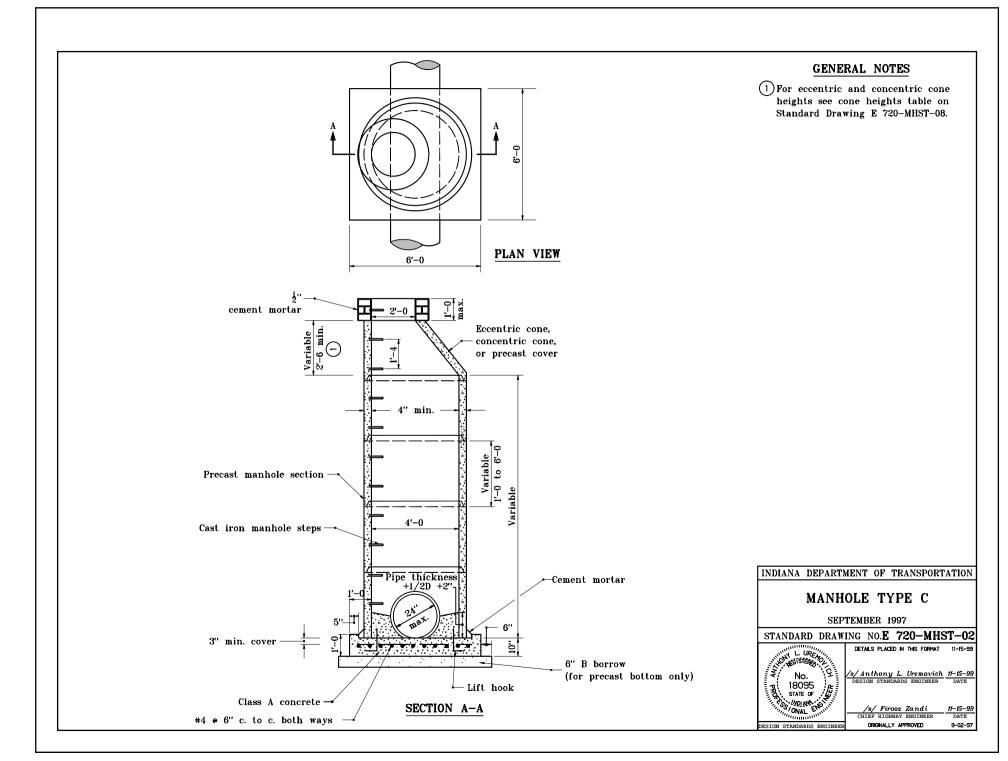

| REINFORCING STEEL FOR MANHOLES |         |     |        |      |         |     |        |      |           |     |        |           |           |     |      |        |  |
|--------------------------------|---------|-----|--------|------|---------|-----|--------|------|-----------|-----|--------|-----------|-----------|-----|------|--------|--|
|                                | Manhole |     | Type D |      | Manhole |     | Туре Е |      | Manhole [ |     | Type F |           | Manhole T |     | Туре | 'ype G |  |
| Bars                           | Length  | No. | Spa.   | Size | Length  | No. | Spa.   | Size | Length    | No. | Spa.   | Size      | Length    | No. | Spa. | Size   |  |
| B                              | 8'-0    | 10  | 9''    | #5   | 8'-0    | 12  | 9''    | #5   | 8'-0      | 16  | 9''    | #5        | 8'-0      | 19  | 9''  | #5     |  |
| B <sub>1</sub>                 | 6'-9    | 12  | 9''    | #5   | 8'-6    | 12  | 9''    | #5   | 11'-0     | 12  | 9''    | #5        | 13'-3     | 12  | 9''  | #5     |  |
| E                              | 7'-3    | 3   | 2''    | #5   | 7'-3    | 3   | 2''    | #5   | 7'-3      | 3   | 2''    | #5        | 7'-3      | 3   | 2"   | #5     |  |
| H                              | 8'-6    | 22  | 6''    | #5   | 8'-6    | 33  | 6''    | #5   | 8'-6      | 41  | 6''    | #5        | 8'-6      | 58  | 6''  | #5     |  |
| L                              | 3'-0    | 16  | 12''   | #5   | 3'-0    | 16  | 12''   | #5   | 3'-0      | 16  | 12''   | <b>#5</b> | 3'-0      | 16  | 12"  | #5     |  |
| Т                              | 1'-3    | 16  | 6''    | #5   | 3'-0    | 16  | 6''    | #5   | 5'-3      | 16  | 6''    | #5        | 7'-6      | 16  | 6''  | #5     |  |
| V                              | 5'-0    | 16  | 6''    | #5   | 6'-9    | 16  | 6''    | #5   | 9'-0      | 16  | 6''    | #5        | 11'-6     | 16  | 6''  | #5     |  |
| v <sub>1</sub>                 | 4'-9    | 16  | 6''    | #5   | 6'-6    | 16  | 6''    | #5   | 8'-9      | 16  | 6''    | #5        | 11'-3     | 16  | 6''  | #5     |  |