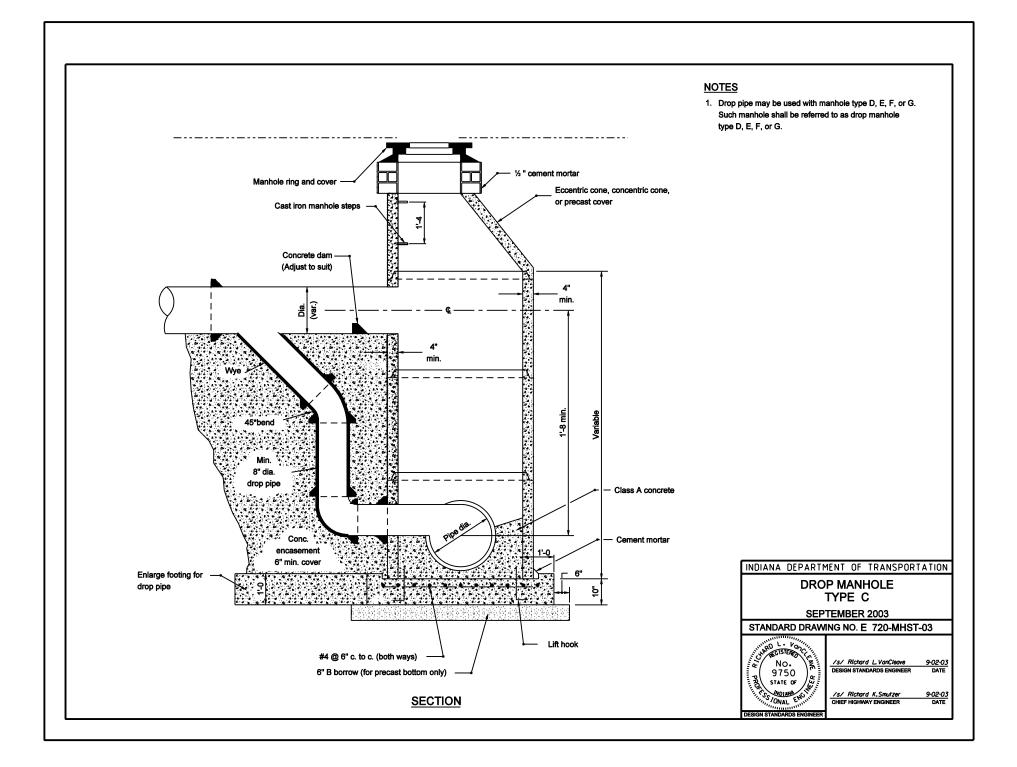

| REINFORCING STEEL FOR MANHOLES |         |     |        |      |         |     |        |      |           |     |        |           |           |     |      |        |  |
|--------------------------------|---------|-----|--------|------|---------|-----|--------|------|-----------|-----|--------|-----------|-----------|-----|------|--------|--|
|                                | Manhole |     | Type D |      | Manhole |     | Туре Е |      | Manhole [ |     | Type F |           | Manhole T |     | Туре | 'ype G |  |
| Bars                           | Length  | No. | Spa.   | Size | Length  | No. | Spa.   | Size | Length    | No. | Spa.   | Size      | Length    | No. | Spa. | Size   |  |
| B                              | 8'-0    | 10  | 9''    | #5   | 8'-0    | 12  | 9''    | #5   | 8'-0      | 16  | 9''    | #5        | 8'-0      | 19  | 9''  | #5     |  |
| B <sub>1</sub>                 | 6'-9    | 12  | 9''    | #5   | 8'-6    | 12  | 9''    | #5   | 11'-0     | 12  | 9''    | #5        | 13'-3     | 12  | 9''  | #5     |  |
| E                              | 7'-3    | 3   | 2''    | #5   | 7'-3    | 3   | 2''    | #5   | 7'-3      | 3   | 2''    | #5        | 7'-3      | 3   | 2"   | #5     |  |
| H                              | 8'-6    | 22  | 6''    | #5   | 8'-6    | 33  | 6''    | #5   | 8'-6      | 41  | 6''    | #5        | 8'-6      | 58  | 6''  | #5     |  |
| L                              | 3'-0    | 16  | 12''   | #5   | 3'-0    | 16  | 12''   | #5   | 3'-0      | 16  | 12''   | <b>#5</b> | 3'-0      | 16  | 12"  | #5     |  |
| Т                              | 1'-3    | 16  | 6''    | #5   | 3'-0    | 16  | 6''    | #5   | 5'-3      | 16  | 6''    | #5        | 7'-6      | 16  | 6''  | #5     |  |
| V                              | 5'-0    | 16  | 6''    | #5   | 6'-9    | 16  | 6''    | #5   | 9'-0      | 16  | 6''    | #5        | 11'-6     | 16  | 6''  | #5     |  |
| v <sub>1</sub>                 | 4'-9    | 16  | 6''    | #5   | 6'-6    | 16  | 6''    | #5   | 8'-9      | 16  | 6''    | #5        | 11'-3     | 16  | 6''  | #5     |  |