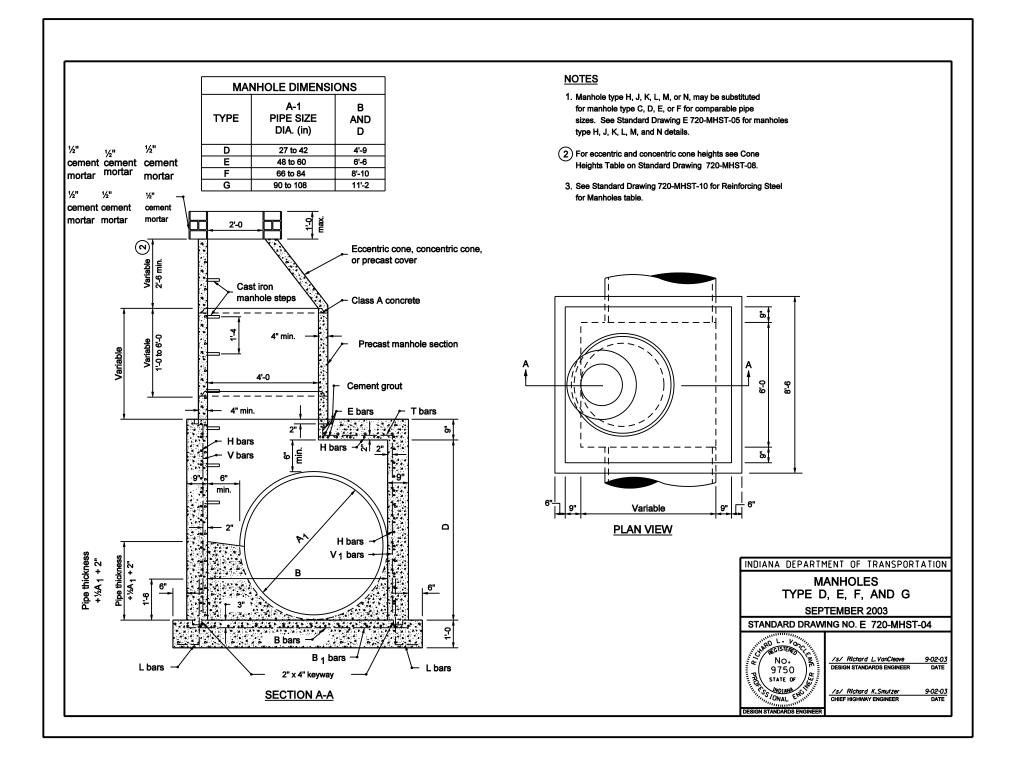

| REINFORCING STEEL FOR MANHOLES |         |     |        |      |         |     |        |      |           |     |        |           |           |     |      |        |  |
|--------------------------------|---------|-----|--------|------|---------|-----|--------|------|-----------|-----|--------|-----------|-----------|-----|------|--------|--|
|                                | Manhole |     | Type D |      | Manhole |     | Туре Е |      | Manhole [ |     | Type F |           | Manhole T |     | Туре | 'ype G |  |
| Bars                           | Length  | No. | Spa.   | Size | Length  | No. | Spa.   | Size | Length    | No. | Spa.   | Size      | Length    | No. | Spa. | Size   |  |
| B                              | 8'-0    | 10  | 9''    | #5   | 8'-0    | 12  | 9''    | #5   | 8'-0      | 16  | 9''    | #5        | 8'-0      | 19  | 9''  | #5     |  |
| B <sub>1</sub>                 | 6'-9    | 12  | 9''    | #5   | 8'-6    | 12  | 9''    | #5   | 11'-0     | 12  | 9''    | #5        | 13'-3     | 12  | 9''  | #5     |  |
| E                              | 7'-3    | 3   | 2''    | #5   | 7'-3    | 3   | 2''    | #5   | 7'-3      | 3   | 2''    | #5        | 7'-3      | 3   | 2"   | #5     |  |
| H                              | 8'-6    | 22  | 6''    | #5   | 8'-6    | 33  | 6''    | #5   | 8'-6      | 41  | 6''    | #5        | 8'-6      | 58  | 6''  | #5     |  |
| L                              | 3'-0    | 16  | 12''   | #5   | 3'-0    | 16  | 12''   | #5   | 3'-0      | 16  | 12''   | <b>#5</b> | 3'-0      | 16  | 12"  | #5     |  |
| Т                              | 1'-3    | 16  | 6''    | #5   | 3'-0    | 16  | 6''    | #5   | 5'-3      | 16  | 6''    | #5        | 7'-6      | 16  | 6''  | #5     |  |
| V                              | 5'-0    | 16  | 6''    | #5   | 6'-9    | 16  | 6''    | #5   | 9'-0      | 16  | 6''    | #5        | 11'-6     | 16  | 6''  | #5     |  |
| v <sub>1</sub>                 | 4'-9    | 16  | 6''    | #5   | 6'-6    | 16  | 6''    | #5   | 8'-9      | 16  | 6''    | #5        | 11'-3     | 16  | 6''  | #5     |  |