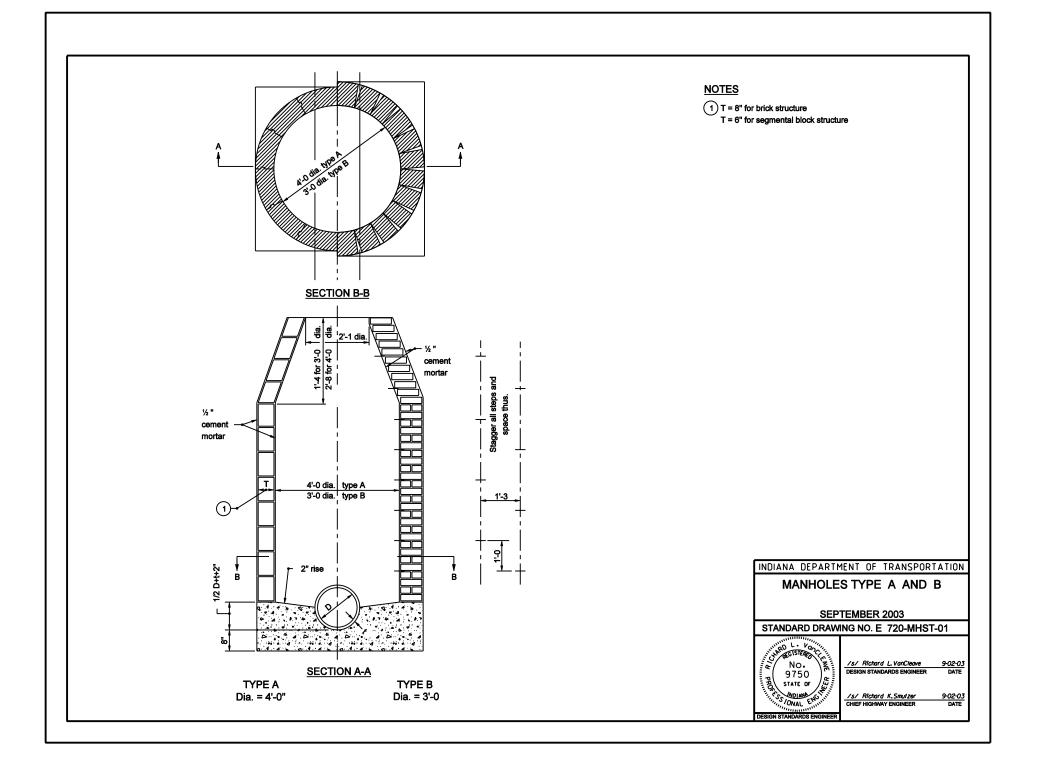

| REINFORCING STEEL FOR MANHOLES |         |     |        |      |         |     |        |      |           |     |        |           |           |     |      |        |  |
|--------------------------------|---------|-----|--------|------|---------|-----|--------|------|-----------|-----|--------|-----------|-----------|-----|------|--------|--|
|                                | Manhole |     | Type D |      | Manhole |     | Туре Е |      | Manhole [ |     | Type F |           | Manhole T |     | Туре | 'ype G |  |
| Bars                           | Length  | No. | Spa.   | Size | Length  | No. | Spa.   | Size | Length    | No. | Spa.   | Size      | Length    | No. | Spa. | Size   |  |
| B                              | 8'-0    | 10  | 9''    | #5   | 8'-0    | 12  | 9''    | #5   | 8'-0      | 16  | 9''    | #5        | 8'-0      | 19  | 9''  | #5     |  |
| B <sub>1</sub>                 | 6'-9    | 12  | 9''    | #5   | 8'-6    | 12  | 9''    | #5   | 11'-0     | 12  | 9''    | #5        | 13'-3     | 12  | 9''  | #5     |  |
| E                              | 7'-3    | 3   | 2''    | #5   | 7'-3    | 3   | 2''    | #5   | 7'-3      | 3   | 2''    | #5        | 7'-3      | 3   | 2"   | #5     |  |
| H                              | 8'-6    | 22  | 6''    | #5   | 8'-6    | 33  | 6''    | #5   | 8'-6      | 41  | 6''    | #5        | 8'-6      | 58  | 6''  | #5     |  |
| L                              | 3'-0    | 16  | 12''   | #5   | 3'-0    | 16  | 12''   | #5   | 3'-0      | 16  | 12''   | <b>#5</b> | 3'-0      | 16  | 12"  | #5     |  |
| Т                              | 1'-3    | 16  | 6''    | #5   | 3'-0    | 16  | 6''    | #5   | 5'-3      | 16  | 6''    | #5        | 7'-6      | 16  | 6''  | #5     |  |
| V                              | 5'-0    | 16  | 6''    | #5   | 6'-9    | 16  | 6''    | #5   | 9'-0      | 16  | 6''    | #5        | 11'-6     | 16  | 6''  | #5     |  |
| v <sub>1</sub>                 | 4'-9    | 16  | 6''    | #5   | 6'-6    | 16  | 6''    | #5   | 8'-9      | 16  | 6''    | #5        | 11'-3     | 16  | 6''  | #5     |  |